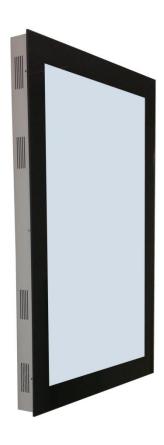

## **H-Type**Model 55-PW / LW for wall mounting

The H-Type is a professional information and display system for a wide range of applications.

The model 55-PW / LW (display board in portrait or landscape format for wall mounting) is a device which has a metal housing in RAL color and a 55" display board for 24/7 operation.

The system is fitted directly onto the wall. To protect the display, it is covered with tempered 8mm glass.

The cable routing is in the device and not visible from the outside. The cable entry is either in the back or on the top of the housing.

## Description

- wall unit
- for portrait (PW) or landscape mounting (LW)
- passive ventilation
- protection over the display by tempered glass
- display housing made of metal in RAL color black