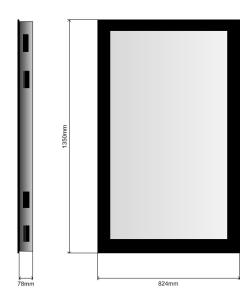

## **Dimensions**

height
width
depth housing
depth housing & glass plate
8.7cm

Diagonal 55"

**Light intensity** 500cd / m2

**Resolution** UHD 3840 x 2160

Connection HDMI

Weight approx. 35kg

**Temp. range**  $0^{\circ} - +45^{\circ}\text{C}$ 